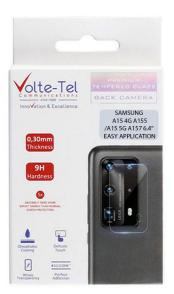

## VOLTE-TEL CAMERA GLASS COVER EASY APPLICATION

These specific camera glass protectors feature high color transmission quality thanks to their special **AR (Anti-Reflective) coating**, which reduces reflections typically found in standard tempered glass.

They come with an **Easy Application Method**, ensuring simple and quick installation without air bubbles.

Perfect for everyday users without specialized knowledge.

Package includes:

1x Tempered Glass for Camera 1x Cleaning wipe with Alcohol 1x Cleaning cloth 1x Dust absorber

## **VOLTE-TEL** Communications