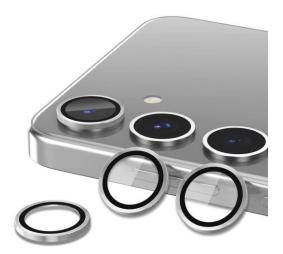

## VOLTE-TEL CAMERA GLASS COVER EASY APPLICATION

These specific camera glass protectors feature high color transmission quality thanks to their special **AR (Anti-Reflective) coating**, which reduces reflections typically found in standard tempered glass.

They come with an **Easy Application Method**, ensuring simple and quick installation without air bubbles.

Perfect for everyday users without specialized knowledge.

Package includes:

1x Tempered Glass for Camera 1x Cleaning wipe with Alcohol 1x Cleaning cloth 1x Dust absorber