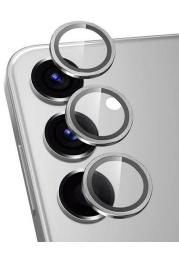

## VOLTE-TEL CAMERA GLASS COVER EASY APPLICATION

These specific camera glass protectors feature high color transmission quality thanks to their special **AR (Anti-Reflective) coating**, which reduces reflections typically found in standard tempered glass.

They come with an **Easy Application Method**, ensuring simple and quick installation without air bubbles.

Perfect for everyday users without specialized knowledge.

Package includes:

1x Tempered Glass for Camera 1x Cleaning wipe with Alcohol 1x Cleaning cloth 1x Dust absorber